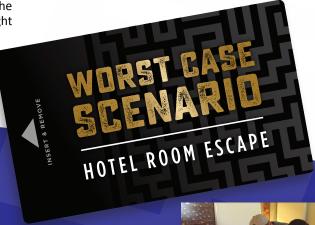

# **ESPIONAGE SUITE**

## The Original Hotel Based Escape Game

Our skilled program architects can build a game for any property and any corporate team. Imagine your corporate identity blended with a realistic, cyber espionage crisis and you're in the thick of it! Utilizing actual hotel rooms and hiding the game in plain site makes this the most unique escape game available today. No where else can your entire group play the exact same scenario against one another, simultaneously! You have 60 minutes to save the company! Are you up to the challenge?